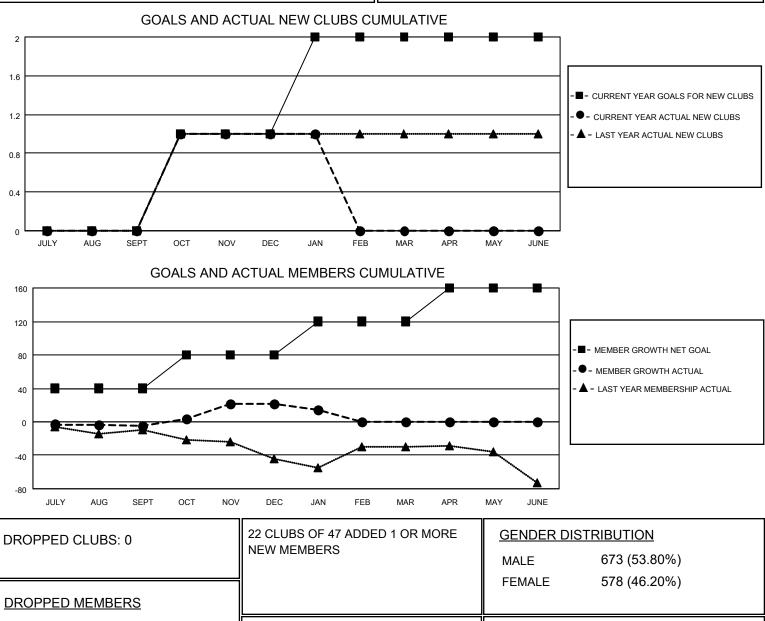

## LOCATION MINNESOTA

District 5M 10

Results as of: 1/31/2021

| Clubs                 |               |           |               | Members               |                         |                         |                                                    |  |
|-----------------------|---------------|-----------|---------------|-----------------------|-------------------------|-------------------------|----------------------------------------------------|--|
| RESULTS FOR 2020-2021 |               |           |               | RESULTS FOR 2020-2021 |                         |                         |                                                    |  |
| QUARTER               | NEW CLUB GOAL | NEW CLUBS | DROPPED CLUBS | QUARTER MEM           | IBER GROWTH NET<br>GOAL | MEMBER GROWTH<br>ACTUAL | DROPPED<br>MEMBERS ACTUAL<br>(including transfers) |  |
| JULY/AUG/SEPT         | 0             | 0         | 0             | JULY/AUG/SEPT         | 40                      | 54                      | 45                                                 |  |
| OCT/NOV/DEC           | 1             | 1         | 0             | OCT/NOV/DEC           | 40                      | 115                     | 76                                                 |  |
| JAN/FEB/MAR           | 1             | 0         | 0             | JAN/FEB/MAR           | 40                      | 7                       | 15                                                 |  |
| APR/MAY/JUNE          | 0             | 0         | 0             | APR/MAY/JUNE          | 40                      | 0                       | 0                                                  |  |